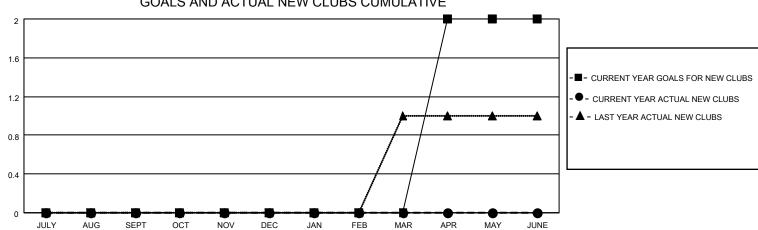

## MONTHLY MEMBERSHIP PROGRESS REPORT

| LOCATION REP OF SOUTH AFRICA |               |             | District 410 W |                       |                           | Results as of: 1/31/2021 |                                                    |  |  |
|------------------------------|---------------|-------------|----------------|-----------------------|---------------------------|--------------------------|----------------------------------------------------|--|--|
|                              | Club          | s           |                | Members               |                           |                          |                                                    |  |  |
|                              | RESULTS FOR   | R 2020-2021 |                | RESULTS FOR 2020-2021 |                           |                          |                                                    |  |  |
| QUARTER                      | NEW CLUB GOAL | NEW CLUBS   | DROPPED CLUBS  | QUARTER               | MEMBER GROWTH NET<br>GOAL | MEMBER GROWTH<br>ACTUAL  | DROPPED<br>MEMBERS ACTUAL<br>(including transfers) |  |  |
| JULY/AUG/SEPT                | 0             | 0           | 0              | JULY/AUG/SEF          | PT 4                      | 18                       | 31                                                 |  |  |
| OCT/NOV/DEC                  | 0             | 0           | 0              | OCT/NOV/DEC           | 3                         | 102                      | 62                                                 |  |  |
| JAN/FEB/MAR                  | 0             | 0           | 0              | JAN/FEB/MAR           | 1                         | 2                        | 8                                                  |  |  |
| APR/MAY/JUNE                 | 2             | 0           | 0              | APR/MAY/JUNE          | <u>=</u> 20               | 0                        | 0                                                  |  |  |
|                              | GOALS         | AND ACTUA   | L NEW CLUBS C  | UMULATIVE             |                           |                          |                                                    |  |  |
| 2                            |               |             |                | <del></del>           | -                         |                          |                                                    |  |  |
|                              |               |             |                | /                     |                           |                          |                                                    |  |  |